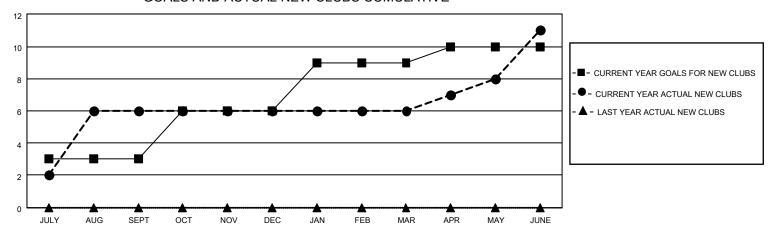

## GOALS AND ACTUAL NEW CLUBS CUMULATIVE

## MONTHLY MEMBERSHIP PROGRESS REPORT

LOCATION INDIA District 324 M Results as of: 6/30/2022

| Clubs                 |               |           |               | Members               |                        |                         |                                                    |
|-----------------------|---------------|-----------|---------------|-----------------------|------------------------|-------------------------|----------------------------------------------------|
| RESULTS FOR 2021-2022 |               |           |               | RESULTS FOR 2021-2022 |                        |                         |                                                    |
| QUARTER               | NEW CLUB GOAL | NEW CLUBS | DROPPED CLUBS | QUARTER MEME          | BER GROWTH NET<br>GOAL | MEMBER GROWTH<br>ACTUAL | DROPPED<br>MEMBERS ACTUAL<br>(including transfers) |
| JULY/AUG/SEPT         | 3             | 6         | 4             | JULY/AUG/SEPT         | 65                     | 477                     | 153                                                |
| OCT/NOV/DEC           | 3             | 0         | 4             | OCT/NOV/DEC           | 65                     | 107                     | 291                                                |
| JAN/FEB/MAR           | 3             | 0         | 0             | JAN/FEB/MAR           | 65                     | 588                     | 56                                                 |
| APR/MAY/JUNE          | 1             | 5         | 4             | APR/MAY/JUNE          | 105                    | 434                     | 897                                                |