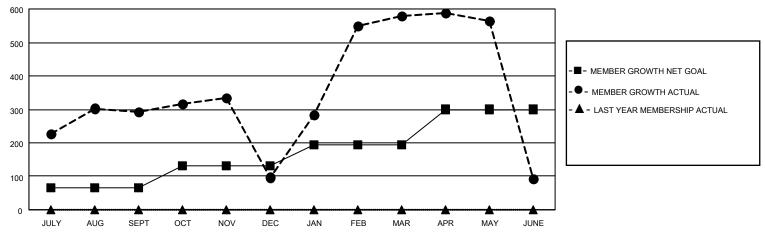

## GOALS AND ACTUAL MEMBERS CUMULATIVE

| DROPPED CLUBS: 12 |       | 170 CLUBS OF 200 ADDED 1 OR<br>MORE NEW MEMBERS | GENDER DISTRIBUTION                |                                  |  |
|-------------------|-------|-------------------------------------------------|------------------------------------|----------------------------------|--|
|                   |       | INORE NEW MEMBERS                               | MALE<br>FEMALE                     | 4,216 (70.85%)<br>1,735 (29.15%) |  |
| DROPPED MEMBERS   |       |                                                 | NON BINARY<br>PREFER NOT TO ANSWER | 0 (0.00%)                        |  |
| DECEASED          | 26    |                                                 | THE ENTION TO ANSWER               | 0 (0.0070)                       |  |
| CLUB CANCELLED    | 225   | CLICK HERE FOR CUMULATIVE                       | TOTAL FAMILY UNIT MEMBERS          | 2,203                            |  |
| OTHER             | 1,146 | MEMBERSHIP DATA                                 |                                    |                                  |  |
| TOTAL             | 1,397 |                                                 | FAMILY MEMBERS PAYING HAI          | LF DUES 1,247                    |  |

## MONTHLY MEMBERSHIP PROGRESS REPORT

LOCATION INDIA District 324 M Results as of: 6/30/2022

| Clubs                 |               |           |               | Members               |                        |                         |                                                    |
|-----------------------|---------------|-----------|---------------|-----------------------|------------------------|-------------------------|----------------------------------------------------|
| RESULTS FOR 2021-2022 |               |           |               | RESULTS FOR 2021-2022 |                        |                         |                                                    |
| QUARTER               | NEW CLUB GOAL | NEW CLUBS | DROPPED CLUBS | QUARTER MEME          | BER GROWTH NET<br>GOAL | MEMBER GROWTH<br>ACTUAL | DROPPED<br>MEMBERS ACTUAL<br>(including transfers) |
| JULY/AUG/SEPT         | 3             | 6         | 4             | JULY/AUG/SEPT         | 65                     | 477                     | 153                                                |
| OCT/NOV/DEC           | 3             | 0         | 4             | OCT/NOV/DEC           | 65                     | 107                     | 291                                                |
| JAN/FEB/MAR           | 3             | 0         | 0             | JAN/FEB/MAR           | 65                     | 588                     | 56                                                 |
| APR/MAY/JUNE          | 1             | 5         | 4             | APR/MAY/JUNE          | 105                    | 434                     | 897                                                |